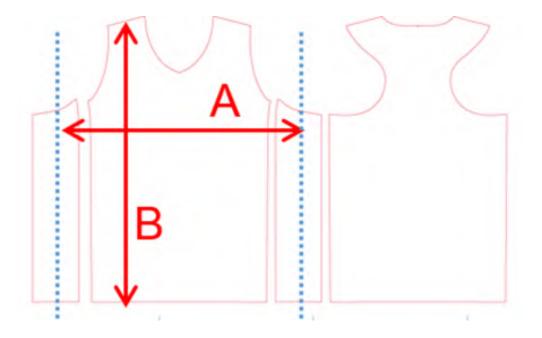

## **Technical Racer Back**

TRUE Racer Back Singlet Performance Fit design. Developed cut to be worn as SST (Second Skin Tech) for best performance. If you desire a more relaxed fit we recommend going a Size up; PLUS you can customize and choose your build WITHOUT gel grippy along the hem. Please let us know at time of ordering. AS always please review the size chart. Note: All measurements are approximate.

- Our Size Chart is NOT the body size. It is a clothing size for FIT.
- **WE HIGHLY SUGGEST** Measuring a singlet you already own. Lay the singlet on a flat surface and use the guide to measure the 1/2 chest from center armpit to center armpit. Compare those measurements to the chart.

|          | RACER BA<br>A. Chest Width | CKSINGLET  B. Front Length |
|----------|----------------------------|----------------------------|
| YS       | 15" (38.1cm)               | 21" (53.34cm)              |
| YM       | 15.5" (39.37cm)            | 21.5" (54.61cm)            |
| YL       | 17" (43.18cm)              | 23" (58.42cm)              |
| YXL      | 17.5" (44.45cm)            | 23.5" (59.69cm)            |
| X Small  | 18.5" (46.99cm)            | 24.5" (62.23cm)            |
| Small    | 19" (48.26cm)              | 25" (63.5cm)               |
| Medium   | 20.5" (52.07cm)            | 26" (66.04cm)              |
| Large    | 21" (53.34cm)              | 27" (68.58cm)              |
| X Large  | 22.5" (57.15cm)            | 28" (71.12cm)              |
| 2X Large | 23" (58.42cm)              | 28" (71.12cm)              |